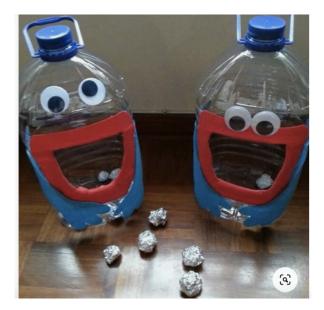

#### PE Rainy Day Bingo.

- Cut out the cards and shuffle them.
- Make sure your space is clear.
- Put on your PE kit trainers and stretchy clothes.
- Right let's go!

- 1. Pick a card and do that action 10 times. e.g. Skip ten times
- 2. Count to 20 for a rest.
- 3. Now pick another card do that 10 times!
- 4. Take a 20 count rest.

Keep going until you've done all of the cards, then have a drink. Shuffle and start again if





#### Science experiment Balloon car

- 4 DVDs
- 1 Balloon
- 2 Sticks (e.g.skewers for BBQ)
- 1 Straw
- 1 piece of cardboard

Questions: How does the car move?



#### Cardboard tube race cars

1 cardboard tube 4 split pins scissors and felt tips

Alternative - 4 drawing pins & 2 corks to secure wheels.



#### Throwing target games to make!



Year 1 w/c 22nd June

#### https://www.youtube.com/watch? v=CVsxNRzV4uw&feature=youtu.be