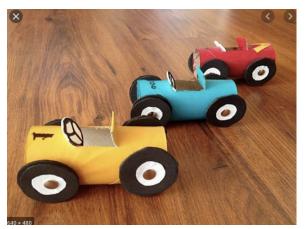

#### Cardboard tube race cars

1 cardboard tube 4 split pins scissors and felt tips

Alternative - 4 drawing pins & 2 corks to secure wheels.