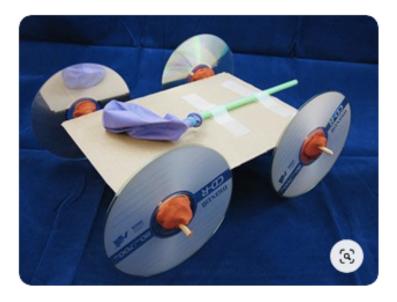

#### Science experiment Balloon car

- 4 DVDs
- 1 Balloon
- 2 Sticks (e.g.skewers for BBQ)
- 1 Straw
- 1 piece of cardboard

Questions: How does the car move?