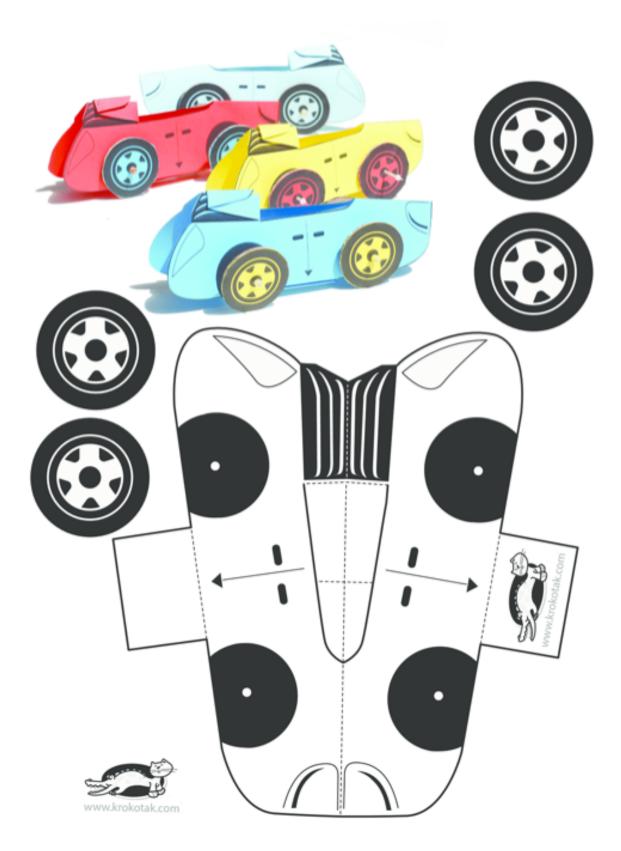

#### Cardboard tube race cars

1 cardboard tube 4 split pins scissors and felt tips

Alternative - 4 drawing pins & 2 corks to secure wheels.