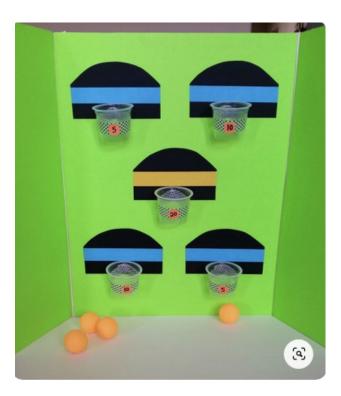

#### PE Rainy Day Bingo.

- Cut out the cards and shuffle them.
- Make sure your space is clear.
- Put on your PE kit trainers and stretchy clothes.
- Right let's go!

- 1. Pick a card and do that action 10 times. e.g. Skip ten times
- 2. Count to 20 for a rest.
- 3. Now pick another card do that 10 times!
- 4. Take a 20 count rest.

Keep going until you've done all of the cards, then have a drink. Shuffle and start again if





#### Science experiment Balloon car

- 4 DVDs
- 1 Balloon
- 2 Sticks (e.g.skewers for BBQ)
- 1 Straw
- 1 piece of cardboard

Questions: How does the car move?



#### Cardboard tube race cars

1 cardboard tube 4 split pins scissors and felt tips

Alternative - 4 drawing pins & 2 corks to secure wheels.



#### Throwing target games to make!



Year 1 w/c 22nd June

#### https://www.youtube.com/watch? v=CVsxNRzV4uw&feature=youtu.be