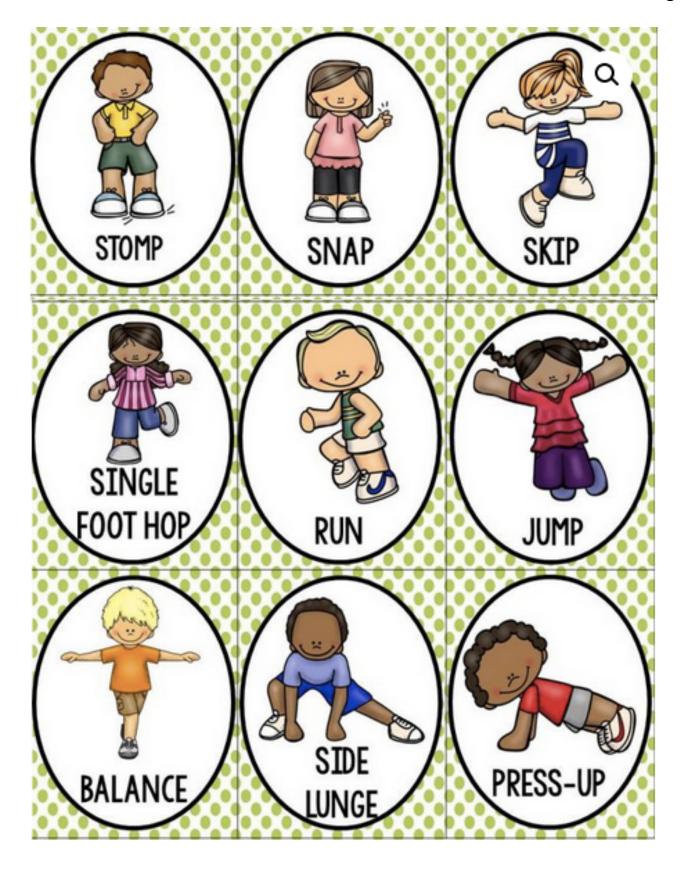

#### PE Rainy Day Bingo.

- Cut out the cards and shuffle them.
- Make sure your space is clear.
- Put on your PE kit trainers and stretchy clothes.
- Right let's go!

- 1. Pick a card and do that action 10 times. e.g. Skip ten times
- 2. Count to 20 for a rest.
- 3. Now pick another card do that 10 times!
- 4. Take a 20 count rest.

Keep going until you've done all of the cards, then have a drink. Shuffle and start again if