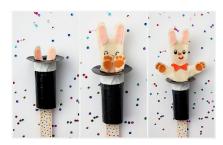

#### Creative

Can you make your own pop-up bunny? You'll need a toilet roll tube and a lolly stick. Make your bunny hide and appear. You could make it green so that it looks like Knuffle Bunny.