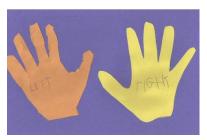

## Maths

This week, we will be learning about directions. Please watch

https://www.youtube.com/watch?v=4VZLVcYsaQk

Draw around your hands and cut them out.

Can you label them with 'left' and 'right'?